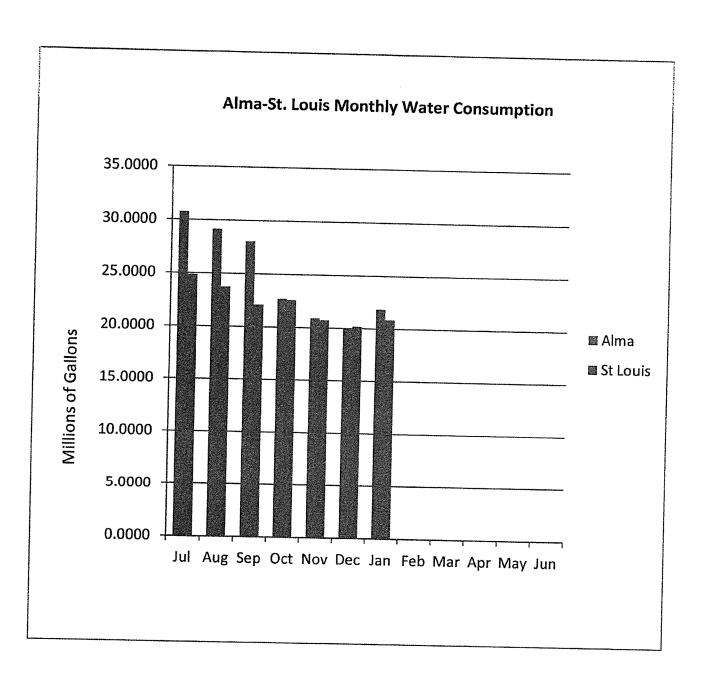

|            |              | 150,000   | 0              |        |           | November     | 20,733,700  | 20,372,300    | 0            | 150,000   | 0       | 1.01   | 2900      |
| December     |                  |            |              | 150,000   | 0              |        |           | December     | 20,192,900  | 17,674,400    | 4            | 150,000   | 0       | 11.72  | 1200      |
|              | 20,873,200       | 20,487,200 | 2            | 1,800,000 | 0              |        | 0         |              | 267,822,630 | 253,266,500   | 12           | 1,800,000 | 25,000  | 5.43   | 64100     |

Line 18 % Loss is just purchased and billed

Line 18 % Loss is just purchased and billed

Dec Leaks are Services lines

<sup>\*</sup>ESTIMATED

<sup>\*\*</sup> ADJUSTED





|                        | Wate                     | r Authority Plant         | Production                                                                                                    | A                               | A STATE OF THE PARTY OF THE PAR | ecords - F.Y. 20