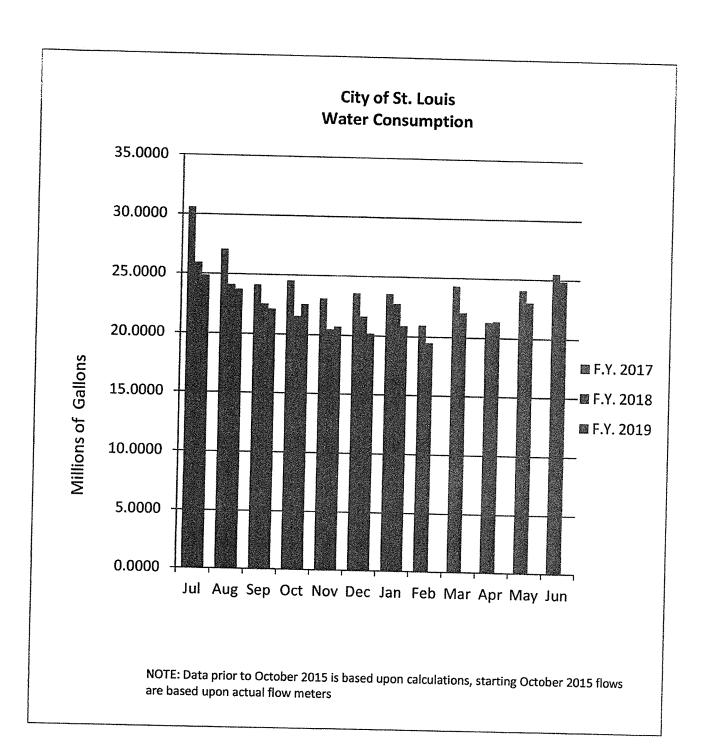

|            |              | 150,000   | 0              |        |           | November     | 20,733,700  | 20,372,300    | 0            | 150,000   | 0       | 1.01   | 2900      |
| December     |                  |            |              | 150,000   | 0              |        |           | December     | 20,192,900  | 17,674,400    | 4            | 150,000   | 0       | 11.72  | 1200      |
|              | 20,873,200       | 20,487,200 | 2            | 1,800,000 | 0              |        | 0         |              | 267,822,630 | 253,266,500   | 12           | 1,800,000 | 25,000  | 5.43   | 64100     |

Line 18 % Loss is just purchased and billed

Line 18 % Loss is just purchased and billed

Dec Leaks are Services lines

<sup>\*</sup>ESTIMATED

<sup>\*\*</sup> ADJUSTED





|                        | Wate                     | r Authority Plant         | Production                                                                                                    | A                               | A STATE OF THE PARTY OF THE PAR | ecords - F.Y. 20